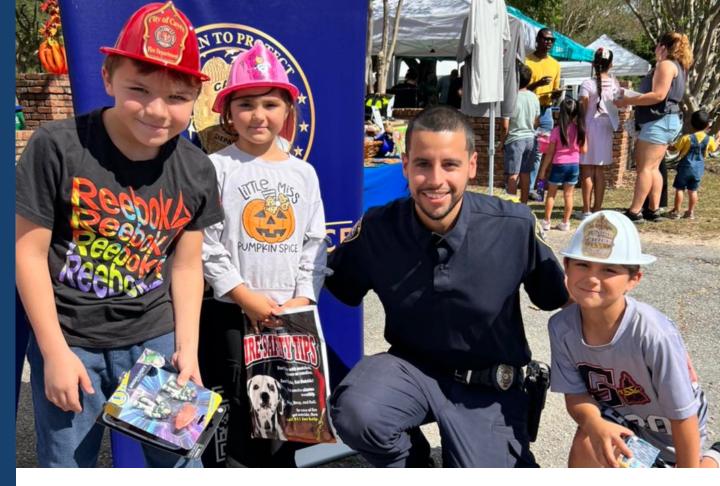

## The Power of Friends

The Friends of the Cayce Public Safety
Foundation is a community of donors
who believe our police and firefighters
should have the tools and safety gear they
depend on to save lives and the resources
to create community changing outreach
programs.

When you join the Friends of CPSF, you become part of the CPSF family and directly empower the Foundation to do everything possible to fulfill Cayce Police and Fire needs that arise year-round.

Membership includes a host of insider benefits and unique experiences that bring you closer to the Cayce Police and Fire Departments. You will be considered a charter member if you join the Friends of the CPSF before December 31, 2024.